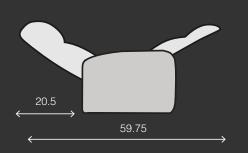

## **SPECIFICATIONS**

**RECLINER** 37 W x 38.5 D x 46.5 H

**ROW OF 2** 67.25 W x 38.5 D x 46.5 H

**ROW OF 3** 97.5 W x 38.5 D x 46.5 H

**ROW OF 4** 127.75 W x 38.5 D x 46.5 H