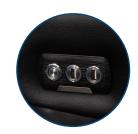

**2 MEMORY SETTINGS**Two personal settings to your desired chair position all at the touch of a button.

**GEL INFUSED MEMORY FOAM**Our premium foam cradles your body, keeping the weight off of pressure points.