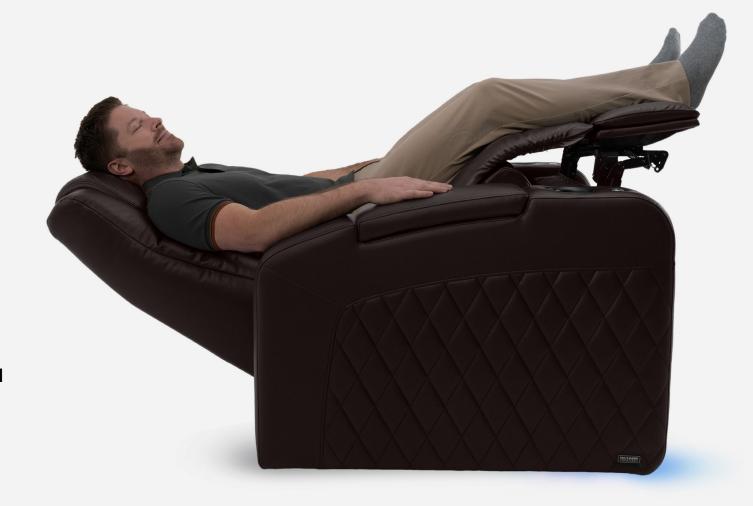

# **ELEVATION ZERO GRAVITY RECLINER**

The Elevation provides incredible health and wellness benefits along with a quad motor system: dual independent footrest and backrest motors, motorized headrest and a motorized lumbar system. Many more features are included making this a true premium Zero Gravity Recliner.

### ZERO GRAVITY | POWER LUMBAR | POWER HEADREST | POWER BACKREST | POWER FOOTREST

### THE OCTANE SEATING DIFFERENCE

All zero-gravity models offer dual independent motors, wellness benefits and many other features.

**POWER HEADREST**Headrest can be articulated back and forward for full head support.

**POWER LUMBAR**Lumbar adjusts along the spine for premium back support.

**POWER BACKREST**Independent motorized backrest with unlimited comfort positions.

Control the footrest independently to reach your desired position.

**ONE TOUCH ZERO GRAVITY**Push a button and you'll automatically be placed into the preset zero gravity position.

**USB & USB-C CHARGING**Charging station to power up your devices quickly and efficiently.