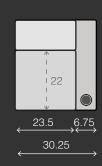

## **SPECIFICATIONS**

**RECLINER** 37 W x 38.5 D x 46.5 H

**ROW OF 2** 67.25 W x 38.5 D x 46.5 H

**ROW OF 3** 97.5 W x 38.5 D x 46.5 H

**ROW OF 4** 127.75 W x 38.5 D x 46.5 H