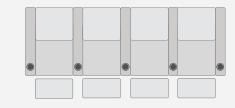

## **SPECIFICATIONS**

**RECLINER** 37 W x 38.5 D x 46.5 H

**ROW OF 2** 67.25 W x 38.5 D x 46.5 H

**ROW OF 3** 97.5 W x 38.5 D x 46.5 H

**ROW OF 4** 127.75 W x 38.5 D x 46.5 H