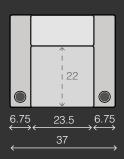

## **SPECIFICATIONS**

**RECLINER** 37 W x 38.5 D x 46.5 H

**ROW OF 2** 67.25 W x 38.5 D x 46.5 H

**ROW OF 3** 97.5 W x 38.5 D x 46.5 H

**ROW OF 4** 127.75 W x 38.5 D x 46.5 H