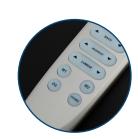

### ZERO GRAVITY | POWER LUMBAR | POWER HEADREST | POWER BACKREST | POWER FOOTREST

**ONE TOUCH ZERO GRAVITY**Push a button and you'll automatically be placed into the preset zero gravity position.

**USB & USB-C CHARGING**Charging station to power up your devices quickly and efficiently.

**2 MEMORY SETTINGS**Two personal settings to your desired chair position all at the touch of a button.

**GEL INFUSED MEMORY FOAM**Our premium foam cradles your body, keeping the weight off of pressure points.