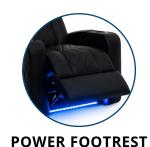

**POWER LUMBAR**Lumbar adjusts along the spine for premium back support.

**POWER BACKREST**Independent motorized backrest with unlimited comfort positions.

Control the footrest independently to reach your desired position.

**LED LIGHTING SYSTEM**Ambient LED lighting surrounds the cupholders and along the baserail.

ACCESSORY DOCKS

Add over a dozen accessories like tray tables, phone holder, wine holder & many more.

**ONE TOUCH HOME**One Touch and the chair will reset itself to the fully upright position.