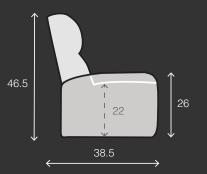

## **SPECIFICATIONS**

**RECLINER** 37 W x 38.5 D x 46.5 H

**ROW OF 2** 67.25 W x 38.5 D x 46.5 H

**ROW OF 3** 97.5 W x 38.5 D x 46.5 H

**ROW OF 4** 127.75 W x 38.5 D x 46.5 H