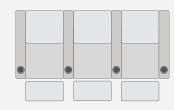

## **SPECIFICATIONS**

**RECLINER** 37 W x 38.5 D x 46.5 H

**ROW OF 2** 67.25 W x 38.5 D x 46.5 H

**ROW OF 3** 97.5 W x 38.5 D x 46.5 H

**ROW OF 4** 127.75 W x 38.5 D x 46.5 H